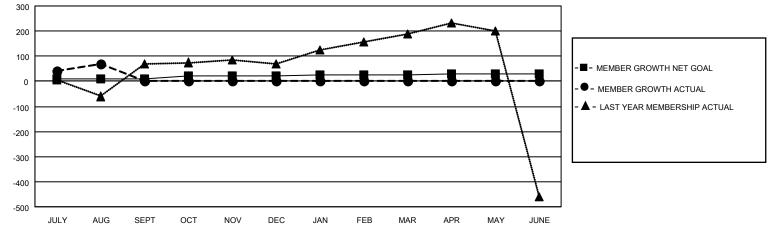

#### GOALS AND ACTUAL MEMBERS CUMULATIVE

| DROPPED CLUBS: 0 |    | 25 CLUBS OF 140 ADDED 1 OR<br>MORE NEW MEMBERS | GENDER DISTRIBUTION                 |                                |  |
|------------------|----|------------------------------------------------|-------------------------------------|--------------------------------|--|
|                  |    | MORE NEW MEMBERS                               | MALE<br>FEMALE                      | 2,414 (76.95%)<br>723 (23.05%) |  |
| DROPPED MEMBERS  |    |                                                | NON BINARY                          | 0 (0.00%)                      |  |
| DECEASED         | 0  |                                                | PREFER NOT TO ANSWER                | 0 (0.00%)                      |  |
| CLUB CANCELLED   | 0  | CLICK HERE FOR CUMULATIVE                      | TOTAL FAMILY UNIT MEMBERS           | 1,612                          |  |
| OTHER            | 21 | MEMBERSHIP DATA                                |                                     |                                |  |
| TOTAL            | 21 |                                                | FAMILY MEMBERS PAYING HALF DUES 999 |                                |  |
|                  |    |                                                |                                     |                                |  |