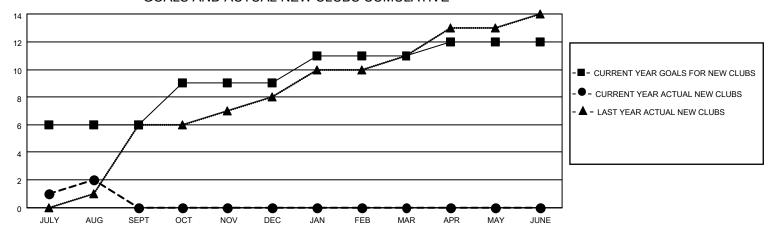

# MONTHLY MEMBERSHIP PROGRESS REPORT

# **LOCATION REP OF BANGLADESH**

### District 315A1

Results as of: 8/31/2022

| Clubs RESULTS FOR 2022-2023 |   |   |   | Members RESULTS FOR 2022-2023 |    |    |    |
|-----------------------------|---|---|---|-------------------------------|----|----|----|
|                             |   |   |   |                               |    |    |    |
| JULY/AUG/SEPT               | 6 | 2 | 0 | JULY/AUG/SEPT                 | 10 | 94 | 21 |
| OCT/NOV/DEC                 | 3 | 0 | 0 | OCT/NOV/DEC                   | 10 | 0  | 0  |
| JAN/FEB/MAR                 | 2 | 0 | 0 | JAN/FEB/MAR                   | 5  | 0  | 0  |
| APR/MAY/JUNE                | 1 | 0 | 0 | APR/MAY/JUNE                  | 5  | 0  | 0  |

#### GOALS AND ACTUAL NEW CLUBS CUMULATIVE



#### GOALS AND ACTUAL MEMBERS CUMULATIVE



| DROPPED CLUBS: 0 |    | 25 CLUBS OF 140 ADDED 1 OR<br>MORE NEW MEMBERS | GENDER DISTRIBUTION                 |                                |  |
|------------------|----|------------------------------------------------|-------------------------------------|--------------------------------|--|
|                  |    | MORE NEW MEMBERS                               | MALE<br>FEMALE                      | 2,414 (76.95%)<br>723 (23.05%) |  |
| DROPPED MEMBERS  |    |                                                | NON BINARY                          | 0 (0.00%)                      |  |
| DECEASED         | 0  |                                                | PREFER NOT TO ANSWER                | 0 (0.00%)                      |  |
| CLUB CA